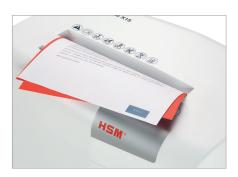

# **Product information**

CDs and DVDs, credit cards and loyalty cards can be easily shredded through the separate CD cutting unit. In the separate CD waste container, the shredded material is separated and is...