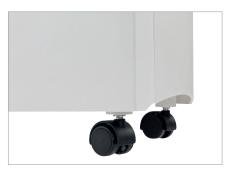

#### Mobile on castors

For convenience, there are castors on the document shredder so it is easy to move around.

\* shredstar X12pro, X13, X15