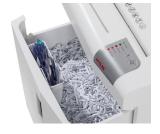

#### **LED** indicator

The LED indicator shows the device's operating status: Power, Overload, Overheat, Bin full, Door open.

# Filling level indication

The filling level of the waste container can be seen at all times through the inspection window.