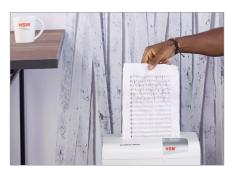

# **HSM shredstar X12pro document shredder**

Reliable and secure. This particle cut document shredder on castors has the hightest security level for shredding data in the shredstar range. With a separate CD cutting unit for use at the workstation.

#### **Automatic start/stop**

The operation is very easy: the device starts automatically when fed paper and automatically stops after shredding is complete.