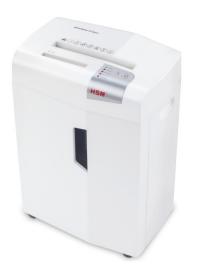

# **HSM shredstar X12pro document shredder**

Reliable and secure. This particle cut document shredder on castors has the hightest security level for shredding data in the shredstar range. With a separate CD cutting unit for use at the workstation.

# **Technical data**

| Order number:                         | 1033121                 | Intake width:                       | 230 mm                                              |
|---------------------------------------|-------------------------|-------------------------------------|-----------------------------------------------------|
| EAN                                   | 4026631076715           | Container volume /                  | 26                                                  |
| Cutting type:                         | particle cut            | collecting:                         |                                                     |
| Cutting size:                         | 2 x 15 mm               | Collection volume in sheets (80 g): | 330                                                 |
| Security level (DIN 66399):           | E-2 F-2 O-1 P-5 T-2     | Noise level (idle operation):       | ca. 57 dB(A)                                        |
| Cutting capacity in<br>sheets 80g/m²: | 12                      | Width x Depth x Height:             | 390 x 300 x 595 mm                                  |
| •                                     |                         | Weight:                             | 14,45 kg                                            |
| Power consumption:                    | 460 W                   | Chuadday waatayiala                 | Danier Stanley and many                             |
| Voltage / Frequency:                  | 220-240 V / 50 Hz/60 Hz | Shredder material:                  | Paper, Staples and paper clips, Credit card, CD/DVD |