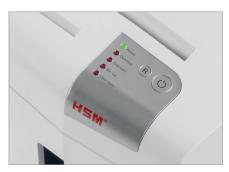

#### **LED** indicator

The LED indicator shows the device's operating status: Power, Overload, Overheat, Bin full, Door open.