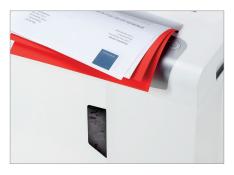

# Anti-paper jam function

The automatic reverse eliminates paper jams and ensures a smooth operation.