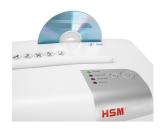

# **Product information**

CDs and DVDs, credit cards and loyalty cards can be easily shredded through the separate CD cutting unit. In the separate CD waste container, the shredded material is separated and is...